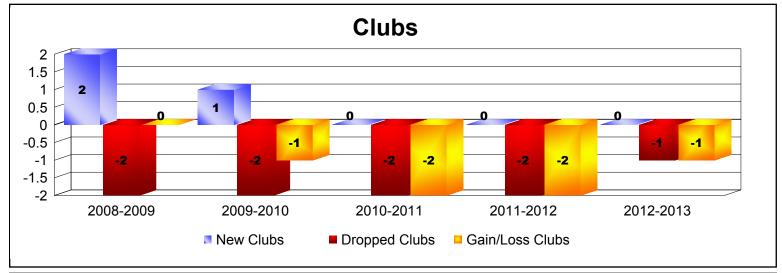

District 13 B

As of June 2013 Cumulative

| Year      | New<br>Clubs | Dropped<br>Clubs | Gain/<br>Loss<br>Clubs | New<br>Members | Charter<br>Members | Reinstate<br>Members | Transfer<br>Members | Total<br>Member<br>Added | Total<br>Members<br>Dropped | Gain/<br>Loss<br>Members |
|-----------|--------------|------------------|------------------------|----------------|--------------------|----------------------|---------------------|--------------------------|-----------------------------|--------------------------|
| 2008-2009 | 2            | -2               | 0                      | 120            | 51                 | 7                    | 7                   | 185                      | -240                        | -55                      |
| 2009-2010 | 1            | -2               | -1                     | 137            | 30                 | 6                    | 7                   | 180                      | -220                        | -40                      |
| 2010-2011 | 0            | -2               | -2                     | 113            | 0                  | 8                    | 7                   | 128                      | -214                        | -86                      |
| 2011-2012 | 0            | -2               | -2                     | 86             | 0                  | 6                    | 9                   | 101                      | -176                        | -75                      |
| 2012-2013 | 0            | -1               | -1                     | 124            | 0                  | 7                    | 6                   | 137                      | -190                        | -53                      |
| Average   | 1            | -2               | -1                     | 116            | 16                 | 7                    | 7                   | 146                      | -208                        | -62                      |