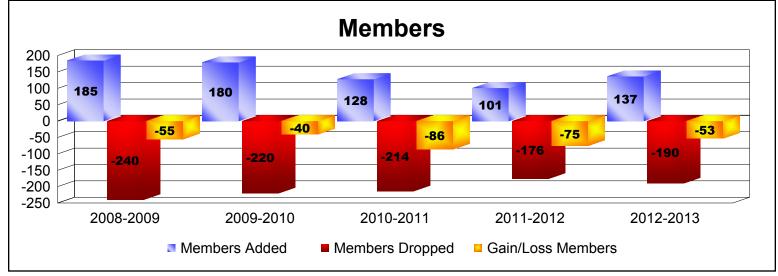

District 13 B

As of June 2013 Cumulative

| Year      | New<br>Clubs | Dropped<br>Clubs | Gain/<br>Loss<br>Clubs | New<br>Members | Charter<br>Members | Reinstate<br>Members | Transfer<br>Members | Total<br>Member<br>Added | Total<br>Members<br>Dropped | Gain/<br>Loss<br>Members |
|-----------|--------------|------------------|------------------------|----------------|--------------------|----------------------|---------------------|--------------------------|-----------------------------|--------------------------|
| 2008-2009 | 2            | -2               | 0                      | 120            | 51                 | 7                    | 7                   | 185                      | -240                        | -55                      |
| 2009-2010 | 1            | -2               | -1                     | 137            | 30                 | 6                    | 7                   | 180                      | -220                        | -40                      |
| 2010-2011 | 0            | -2               | -2                     | 113            | 0                  | 8                    | 7                   | 128                      | -214                        | -86                      |
| 2011-2012 | 0            | -2               | -2                     | 86             | 0                  | 6                    | 9                   | 101                      | -176                        | -75                      |
| 2012-2013 | 0            | -1               | -1                     | 124            | 0                  | 7                    | 6                   | 137                      | -190                        | -53                      |
| Average   | 1            | -2               | -1                     | 116            | 16                 | 7                    | 7                   | 146                      | -208                        | -62                      |